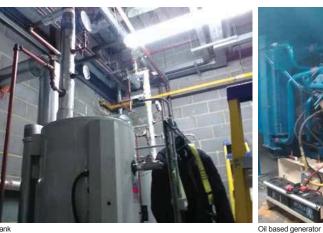

The Site comprises 9 floors, with the basement level and 9<sup>th</sup> floor both containing plant used to service the whole building.

The basement level contained a sprinkler tank room, a high voltage transformer and a switch room. A generator room housed 1No. generator which is used for backup purposes only and provides electricity should there be a power failure. The generator was stood upon a raised concrete base and stood within a concrete bund. 4No. 250 litre diesel oil drums and 3No. small plastic containers were also located within the generator room, which were in good condition and stood on concrete hardstanding. There was no visual or olfactory evidence of contamination identified. The concrete hardstanding throughout the basement space was in good condition, with no cracks, or signs of degradation noted.