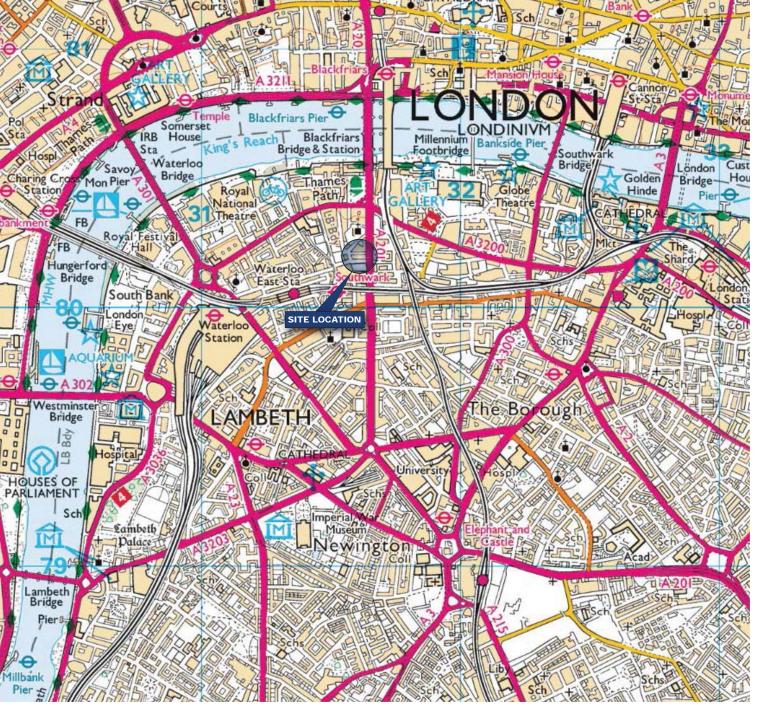

#### 4.1 Site Description and Reconnaissance

The Site is located at National Grid Reference 531610, 180200 on Blackfriars Road, in the Southwark area of London. A site location plan (Ref. WIB15605-100\_GR\_PERA\_A1A) is presented in Appendix A. Figure 1 presents the current Site Layout.