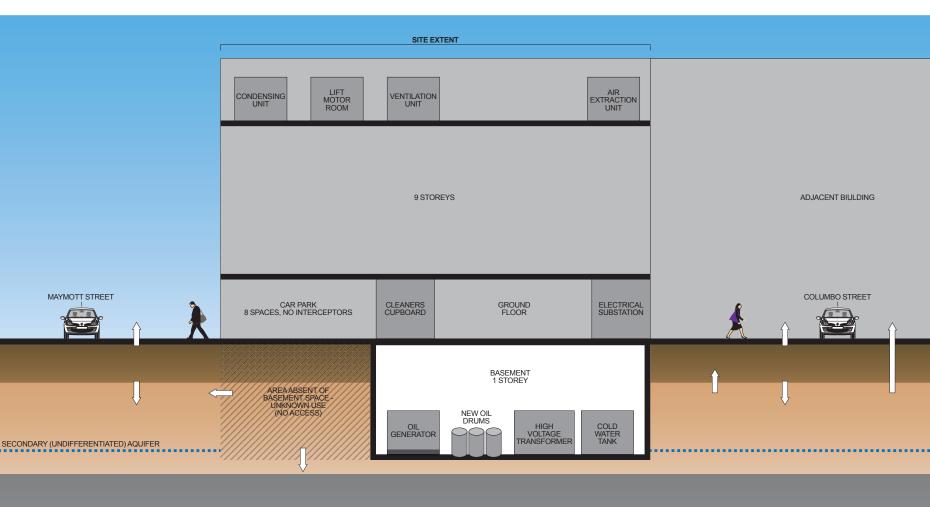

The Site comprises 9 floors, with the basement level and 9<sup>th</sup> floor both containing plant used to service the whole building.

The basement level contained a sprinkler tank room, a high voltage transformer and a switch room. A generator room housed 1No. generator which is used for backup purposes only and provides electricity should there be a power failure. The generator was stood upon a raised concrete base and stood within a concrete bund. 4No. 250 litre diesel oil drums and 3No. small plastic containers were also located within the generator room, which were in good condition and stood on concrete hardstanding. There was no visual or olfactory evidence of contamination identified. The concrete hardstanding throughout the basement space was in good condition, with no cracks, or signs of degradation noted.

Plant on the 9<sup>th</sup> floor consisted of a ventilation unit, lift motor room (with no diesel oil storage present), an air extraction unit and a condensing unit. No stains or leaks were apparent on the concrete hardstanding.

The ground floor was predominantly in use as an internal carpark, with 8 car parking spaces. A small cleaner's room was present with a small storage of domestic cleaning chemicals, which were raised above the floor on designated shelving units. The room was contained within a concrete bund, which was set just below the level of the carpark. The hardstanding was in good condition with no visual or olfactory evidence of contamination. The ground floor space was also used for bin and bicycle storage. No oil/water interceptors were present on the site, but the facilities manager did advise that a sump was present.

In the south east corner, it is understood that no basement exists. The facilities manager confirmed that this corner was inaccessible and has been blocked off by a concrete wall. It is unknown why this designed no as-built plans are available.