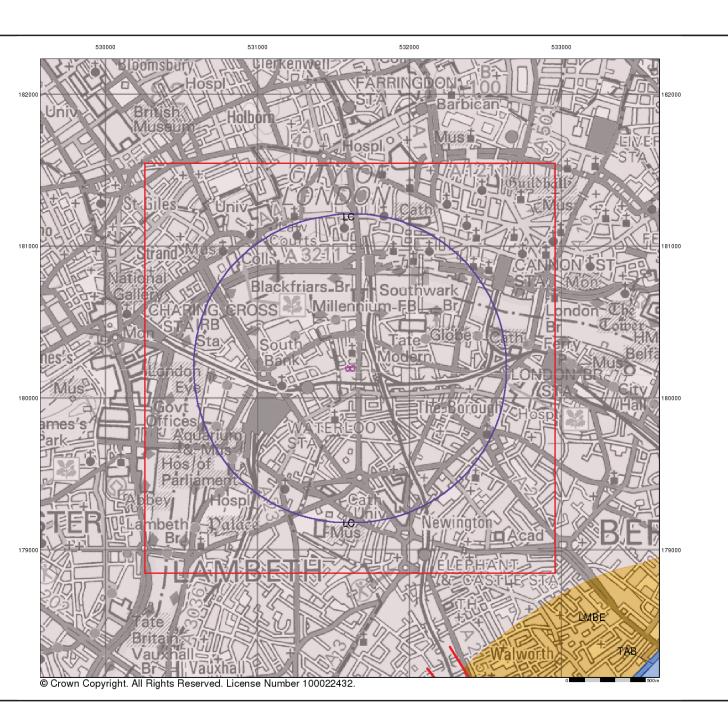

## 4.2 History

A review of historical maps obtained from Landmark Information Group Historical Maps has been undertaken. Figure 2 presents the 1962 to 1990 historical map.

Source: Additional SIMs (1962 – 1990). Landmark Envirocheck Report Ref. 69899465\_1\_1

In summary, the Site is shown to be occupied by terraced properties from the date of the first available maps. The centre of the Site undergoes development prior to the late 1800s which includes high density buildings of unknown use. By 1916, a smithy is denoted as being present in the north of the Site. A large area of the Site appears to have been cleared prior to 1938 which later becomes developed as terraced properties in the south of the Site with a depot located in the centre of the Site. The depot is later denoted as a warehouse. The Site undergoes redevelopment with Friar's Bridge Court denoted on mapping from 1991.