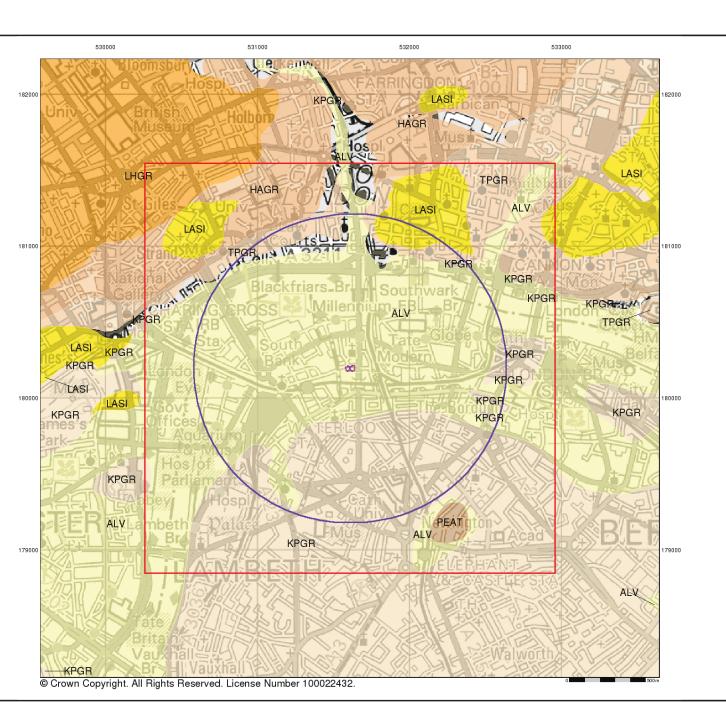

#### 4.1 Site Description and Reconnaissance

The Site is located at National Grid Reference 531610, 180200 on Blackfriars Road, in the Southwark area of London. A site location plan (Ref. WIB15605-100\_GR\_PERA\_A1A) is presented in Appendix A. Figure 1 presents the current Site Layout.

Figure 1: Current Site Layout

Source: Landmark Envirocheck Report (Ref. 69899465 1 1)

A Site walkover was undertaken on 17 July 2015. At the time of the walkover the Site was fully operational, with all floors occupied as office space. The walkover was undertaken along with the facilities manager.