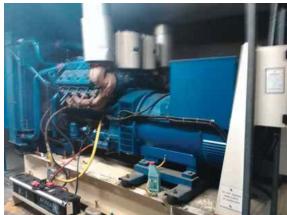

The Site comprises 9 floors, with the basement level and 9<sup>th</sup> floor both containing plant used to service the whole building.

The basement level contained a sprinkler tank room, a high voltage transformer and a switch room. A generator room housed 1No. generator which is used for backup purposes only and provides electricity should there be a power failure. The generator was stood upon a raised concrete base and stood within a concrete bund. 4No. 250 litre diesel oil drums and 3No. small plastic containers were also located within the generator room, which were in good condition and stood on concrete hardstanding. There was no visual or olfactory evidence of contamination identified. The concrete hardstanding throughout the basement space was in good condition, with no cracks, or signs of degradation noted.