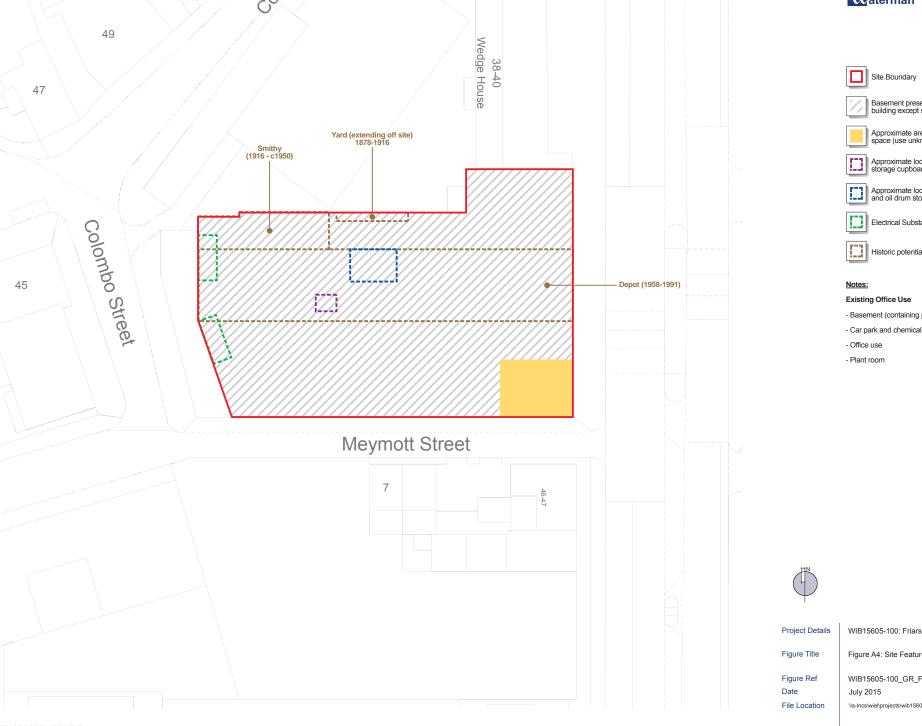

#### 4.1 Site Description and Reconnaissance

The Site is located at National Grid Reference 531610, 180200 on Blackfriars Road, in the Southwark area of London. A site location plan (Ref. WIB15605-100\_GR\_PERA\_A1A) is presented in Appendix A. Figure 1 presents the current Site Layout.

Figure 1: Current Site Layout

Source: Landmark Envirocheck Report (Ref. 69899465 1 1)

A Site walkover was undertaken on 17 July 2015. At the time of the walkover the Site was fully operational, with all floors occupied as office space. The walkover was undertaken along with the facilities manager.

The Site comprises 9 floors, with the basement level and 9<sup>th</sup> floor both containing plant used to service the whole building.

The basement level contained a sprinkler tank room, a high voltage transformer and a switch room. A generator room housed 1No. generator which is used for backup purposes only and provides electricity should there be a power failure. The generator was stood upon a raised concrete base and stood within a concrete bund. 4No. 250 litre diesel oil drums and 3No. small plastic containers were also located within the generator room, which were in good condition and stood on concrete hardstanding. There was no visual or olfactory evidence of contamination identified. The concrete hardstanding throughout the basement space was in good condition, with no cracks, or signs of degradation noted.

The ground floor was predominantly in use as an internal carpark, with 8 car parking spaces. A small cleaner's room was present with a small storage of domestic cleaning chemicals, which were raised above the floor on designated shelving units. The room was contained within a concrete bund, which was set just below the level of the carpark. The hardstanding was in good condition with no visual or olfactory evidence of contamination. The ground floor space was also used for bin and bicycle storage. No oil/water interceptors were present on the site, but the facilities manager did advise that a sump was present.

In the south east corner, it is understood that no basement exists. The facilities manager confirmed that this corner was inaccessible and has been blocked off by a concrete wall. It is unknown why this designed no as-built plans are available.

On the western face of the building fronting Colombo Street an Electrical Sub-Station was located. Surrounding site uses consisted of a public house, office buildings and a doctor's surgery. There was no soft landscaping present surrounding the Site.

A site features plan (Ref. WIB15605-100\_GR\_PERA\_A4A) is presented in Appendix A. A selection of photographs taken during the site inspection is presented as Appendix B.

In summary, the Site is shown to be occupied by terraced properties from the date of the first available maps. The centre of the Site undergoes development prior to the late 1800s which includes high density buildings of unknown use. By 1916, a smithy is denoted as being present in the north of the Site. A large area of the Site appears to have been cleared prior to 1938 which later becomes developed as terraced properties in the south of the Site with a depot located in the centre of the Site. The depot is later denoted as a warehouse. The Site undergoes redevelopment with Friar's Bridge Court denoted on mapping from 1991.