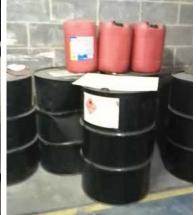

The Site comprises 9 floors, with the basement level and 9<sup>th</sup> floor both containing plant used to service the whole building.

The basement level contained a sprinkler tank room, a high voltage transformer and a switch room. A generator room housed 1No. generator which is used for backup purposes only and provides electricity should there be a power failure. The generator was stood upon a raised concrete base and stood within a concrete bund. 4No. 250 litre diesel oil drums and 3No. small plastic containers were also located within the generator room, which were in good condition and stood on concrete hardstanding. There was no visual or olfactory evidence of contamination identified. The concrete hardstanding throughout the basement space was in good condition, with no cracks, or signs of degradation noted.

# Appendix B Site Photographs

• Plates 1 - 9 (1 Page)

Cleaners room Electrical Substation

Ground Floor car park Friars Bridge Court Entrance

Oil drums in generator room

Project Details WIB15605-100: Friars