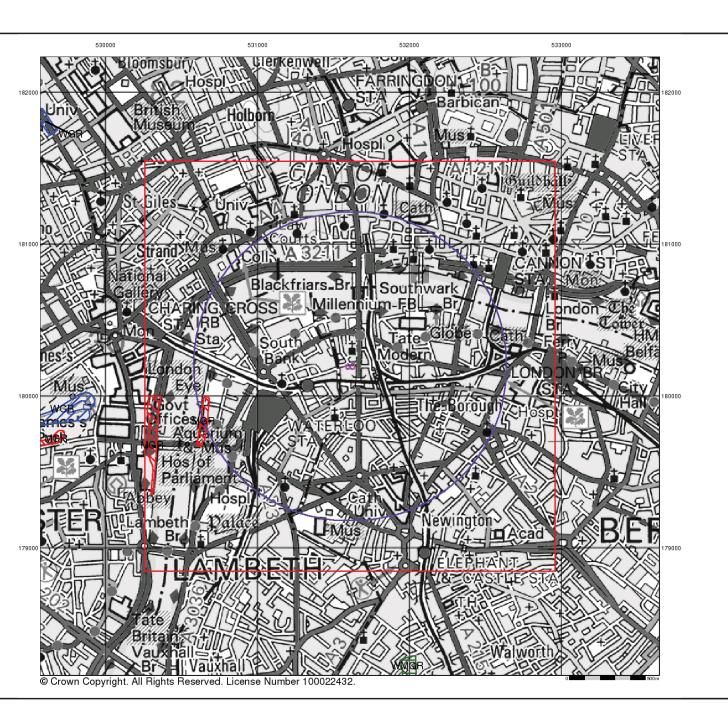

#### 4.1 Site Description and Reconnaissance

The Site is located at National Grid Reference 531610, 180200 on Blackfriars Road, in the Southwark area of London. A site location plan (Ref. WIB15605-100\_GR\_PERA\_A1A) is presented in Appendix A. Figure 1 presents the current Site Layout.

Figure 1: Current Site Layout

Source: Landmark Envirocheck Report (Ref. 69899465 1 1)

A Site walkover was undertaken on 17 July 2015. At the time of the walkover the Site was fully operational, with all floors occupied as office space. The walkover was undertaken along with the facilities manager.