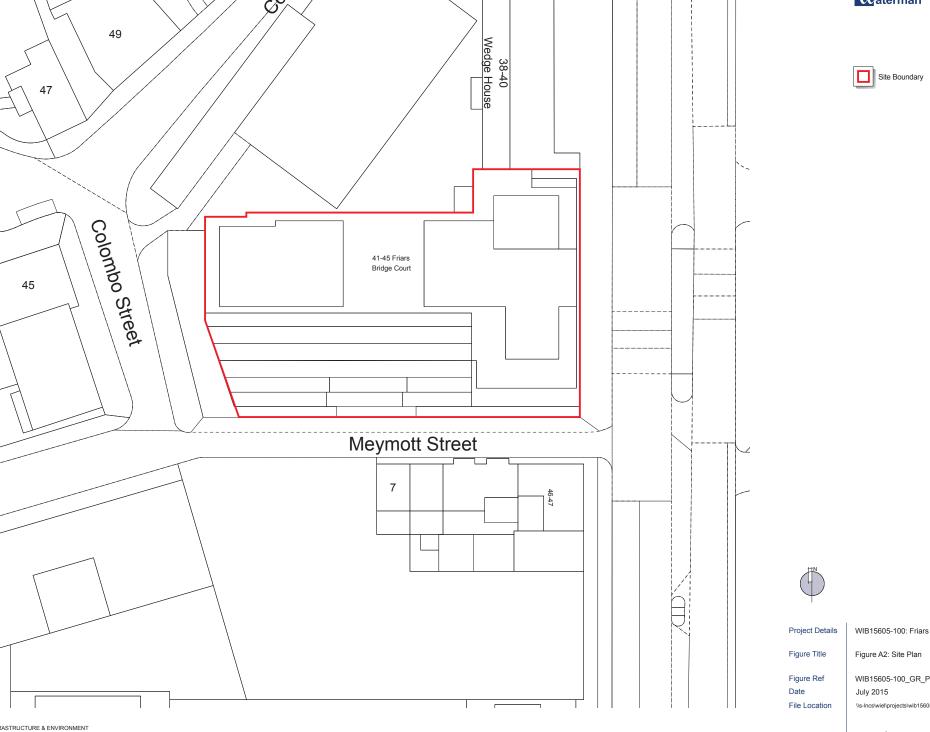

A site features plan (Ref. WIB15605-100\_GR\_PERA\_A4A) is presented in Appendix A. A selection of photographs taken during the site inspection is presented as Appendix B.