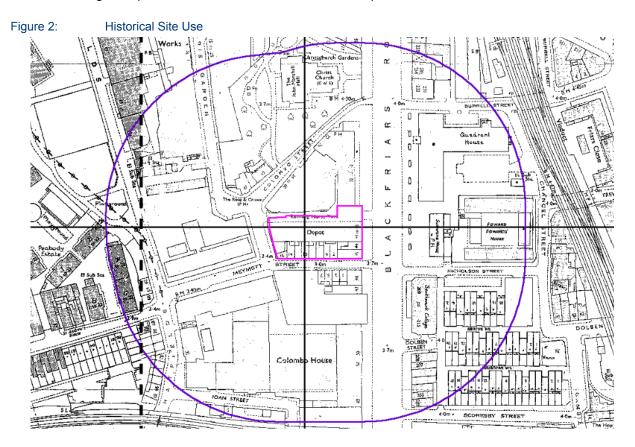

## 4.2 History

A review of historical maps obtained from Landmark Information Group Historical Maps has been undertaken. Figure 2 presents the 1962 to 1990 historical map.

Source: Additional SIMs (1962 – 1990). Landmark Envirocheck Report Ref. 69899465\_1\_1

In summary, the Site is shown to be occupied by terraced properties from the date of the first available maps. The centre of the Site undergoes development prior to the late 1800s which includes high density buildings of unknown use. By 1916, a smithy is denoted as being present in the north of the Site. A large area of the Site appears to have been cleared prior to 1938 which later becomes developed as terraced properties in the south of the Site with a depot located in the centre of the Site. The depot is later denoted as a warehouse. The Site undergoes redevelopment with Friar's Bridge Court denoted on mapping from 1991.

Table 2 summarises the relevant information in chronological order.

Table 2: Site history

| Source                                                                   | Site <sup>a</sup>                                                                                                                                                                                                                                                                          | Surroundings <sup>a</sup>                                                                                                                                                                                                                                                                                                                                                                                                                                                                                                                        |
|--------------------------------------------------------------------------|--------------------------------------------------------------------------------------------------------------------------------------------------------------------------------------------------------------------------------------------------------------------------------------------|--------------------------------------------------------------------------------------------------------------------------------------------------------------------------------------------------------------------------------------------------------------------------------------------------------------------------------------------------------------------------------------------------------------------------------------------------------------------------------------------------------------------------------------------------|
| OS Map<br>Published by<br>London, 1878 -<br>1879, 1:2,500                | The Site is occupied by terraced properties, assumed to widely be in residential use. The terrace is positioned along the west, southern and eastern site boundaries. A public house is present in the east of the Site. Running Horse Yard is denoted to the north and extending on-site. | The Site is surrounded by high density buildings likely to widely be in residential use. Stables are located 10m north of the Site. A <i>disused grave yard</i> , associated with Christ Church, is located 40m to the north of the Site. A <i>saw mill</i> is present 130m north of the Site. Two <i>railway lines</i> are located 150m east of the site and 100m south of the Site. A <i>lead works</i> is present 150m east of the Site. A <i>saw mill</i> is located 45m south of the Site. A <i>works</i> is present 230m west of the Site. |
| OS Map<br>Published by<br>London, 1896,<br>1:2,500                       | The Site is occupied by approximately 20 units within terraced buildings. Stables are recorded to be present in the north of the Site. The centre of the Site remains undeveloped.                                                                                                         | A yard with stables are denoted adjacent to the northern site boundary. A <i>goods station</i> associated with the railway line to the east is present 240m north of the Site. A <i>timber yard</i> is present 200m southeast of the Site. A <i>timber yard</i> is denoted 155m west of the Site. The two <i>saw mills</i> are no longer denoted.                                                                                                                                                                                                |
| OS Map<br>Published by<br>London, 1916,<br>1:2,500                       | The centre of the Site appears to have been cleared. A <b>smithy</b> is present in the north of the Site extending offsite to the north.                                                                                                                                                   | Two <b>printing works</b> are present 115m northwest of the Site with an additional <b>printing works</b> located 50m beyond.                                                                                                                                                                                                                                                                                                                                                                                                                    |
| OS Map<br>Published by<br>Ordnance Survey<br>Plan, 1951-1952,<br>1:1,250 | The north of the Site appears to be undeveloped. A row of terraced properties are present in the south of the Site.                                                                                                                                                                        | Waterloo Junction Station is denoted 200m southwest of the Site. Christ Church located approximately 70m to the north is denoted as a ruin. Ruins are denoted 80m and 115m northeast of the Site. The two printing works to the northwest of the Site have been combined and extended to 60m northwest of the Site. An engineering works is noted 100m northwest of the Site. A further printing works is denoted 130m northwest of the Site.                                                                                                    |
| OS Map<br>Published by<br>Ordnance Survey<br>Plan, 1958-1967,<br>1:1,250 | The north of the Site is denoted as a <b>Depo</b> t.                                                                                                                                                                                                                                       | A <i>depot</i> is denoted 120m north of the Site. A <i>factory</i> is denoted 50m north of the Site. A <i>works</i> is denoted 70m northeast, 150m east, 130m southeast and 70m south of the Site. Waterloo Junction Station is no longer denoted. The large <i>printing works</i> and the <i>engineering works</i> to the northwest of the Site are now denoted as three individual works.                                                                                                                                                      |
| OS Map<br>Published by<br>Ordnance Survey<br>Plan, 1962-1990,<br>1:1,250 | There are no significant changes denoted.                                                                                                                                                                                                                                                  | The works to the south of the Site is no longer denoted. The good shed to the northeast of the Site was no longer denoted between 1967 and 1976. An area 50m to the east of the Site, formerly comprising of terraced properties, has been cleared.                                                                                                                                                                                                                                                                                              |
| OS Map<br>Published by<br>Ordnance Survey<br>Plan, 1982-1983,<br>1:1,250 | The Depot in the north of the Site is now denoted as a <i>Warehouse</i> .                                                                                                                                                                                                                  | An area adjacent to the west of the Site has been cleared.                                                                                                                                                                                                                                                                                                                                                                                                                                                                                       |

| Source                                                                 | Site <sup>a</sup>                                                                                              | Surroundings <sup>a</sup>                                                                                                                                      |
|------------------------------------------------------------------------|----------------------------------------------------------------------------------------------------------------|----------------------------------------------------------------------------------------------------------------------------------------------------------------|
| OS Map Published by Large Scale National Grid Data, 1991-1995, 1:1,250 | The Site is now denoted as Friar's Bridge Court with the building footprint covering the Site in its entirety. | The yard to the north of the Site is now denoted as a Sport and Community Centre. The three works to the northwest of the Site are no longer denoted as works. |
| 10k Raster Map<br>2006, 1:10,000<br>VectorMap Local<br>2015, 1:10,000  | There are no significant changes denoted.                                                                      | There are no significant changes denoted.                                                                                                                      |