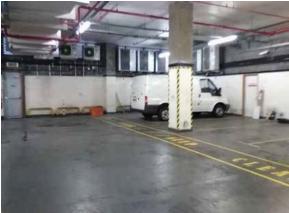

The Site comprises 9 floors, with the basement level and 9<sup>th</sup> floor both containing plant used to service the whole building.

The basement level contained a sprinkler tank room, a high voltage transformer and a switch room. A generator room housed 1No. generator which is used for backup purposes only and provides electricity should there be a power failure. The generator was stood upon a raised concrete base and stood within a concrete bund. 4No. 250 litre diesel oil drums and 3No. small plastic containers were also located within the generator room, which were in good condition and stood on concrete hardstanding. There was no visual or olfactory evidence of contamination identified. The concrete hardstanding throughout the basement space was in good condition, with no cracks, or signs of degradation noted.

The ground floor was predominantly in use as an internal carpark, with 8 car parking spaces. A small cleaner's room was present with a small storage of domestic cleaning chemicals, which were raised above the floor on designated shelving units. The room was contained within a concrete bund, which was set just below the level of the carpark. The hardstanding was in good condition with no visual or olfactory evidence of contamination. The ground floor space was also used for bin and bicycle storage. No oil/water interceptors were present on the site, but the facilities manager did advise that a sump was present.