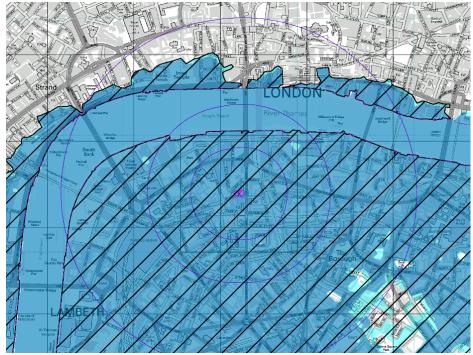

The risk of surface water flooding (tidal and fluvial) is shown in Figure 4 below:

Figure 4: Flood Risk

Source: Flood Map - Landmark Envirocheck Report Ref. 69899465\_1\_1

According to the EA's indicative flooding data, the Site is located in an area of fluvial flooding/on a flood plain. There are recorded flood defences in the area. Significant areas surrounding the Site benefit flood defences protecting against flooding of the River Thames.