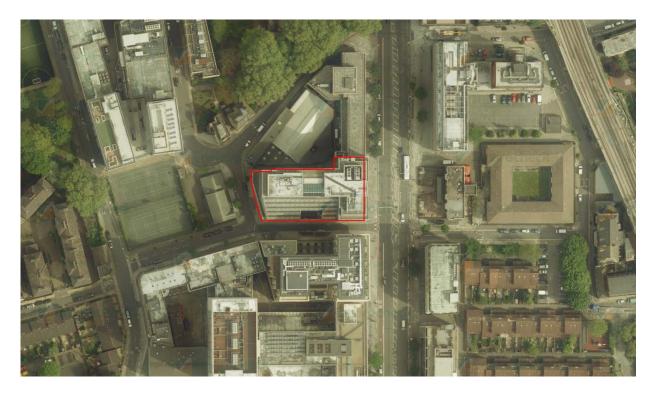

#### 4.1 Site Description and Reconnaissance

The Site is located at National Grid Reference 531610, 180200 on Blackfriars Road, in the Southwark area of London. A site location plan (Ref. WIB15605-100\_GR\_PERA\_A1A) is presented in Appendix A. Figure 1 presents the current Site Layout.

Figure 1: Current Site Layout

Source: Landmark Envirocheck Report (Ref. 69899465 1 1)

A Site walkover was undertaken on 17 July 2015. At the time of the walkover the Site was fully operational, with all floors occupied as office space. The walkover was undertaken along with the facilities manager.